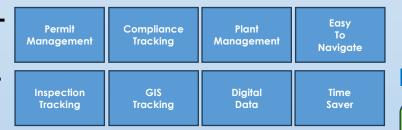

ESSIONALS, INC.





#### **Manage Permits Easily**

PermitConnect is an easy-to-use, cloud-based software developed to manage permits for your organization. The application monitors and tracks permit compliance and permit management, including notification of actions required: permit reviews, expiration date, and permit approvals. The application has a map feature to view and review facility satellite maps. PermitConnect can do it all!

#### SPI has your solution

Software Professionals, Inc. has taken the importance of safety and applied that to a business solution product that fits into your organization's safety culture. PermitConnect is a web based and mobile device application that is designed to improve safety performance and drive towards zero incidents.

### VALU-ABLE BENE-FITS:











# SPI HAS THE ANSWERS TO YOUR QUESTIONS:

Is permit management a high priority in your organization?

Do you struggle with tracking incidents, violations, and compliance issues?

Could you benefit from standardizing and streamlining your processes?

Are you spending too much time and money managing your permits?

Is your company proactive or reactive?