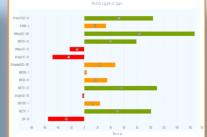

#### **Manage Permits Easily**

PermitConnect is an easy-to-use, cloud-based software developed to manage permits for your organization. The application monitors and tracks permit compliance and permit management, including notification of actions required: permit reviews, expiration date, and permit approvals. The application has a map feature to view and review facility satellite maps. PermitConnect can do it all!

#### SPI has your solution

Software Professionals, Inc. has taken the importance of safety and applied that to a business solution product that fits into your organization's safety culture. PermitConnect is a web based and mobile device application that is designed to improve safety performance and drive towards zero incidents.