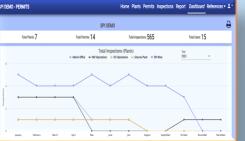

#### **Manage Permits Easily**

PermitConnect is an easy-to-use, cloud-based software developed to manage permits for your organization. The application monitors and tracks permit compliance and permit management, including notification of actions required: permit reviews, expiration date, and permit approvals. The application has a map feature to view and review facility satellite maps. PermitConnect can do it all!

#### SPI has your solution

Software Professionals, Inc. has taken the importance of safety and applied that to a business solution product that fits into your organization's safety culture. PermitConnect is a web based and mobile device application that is designed to improve safety performance and drive towards zero incidents.